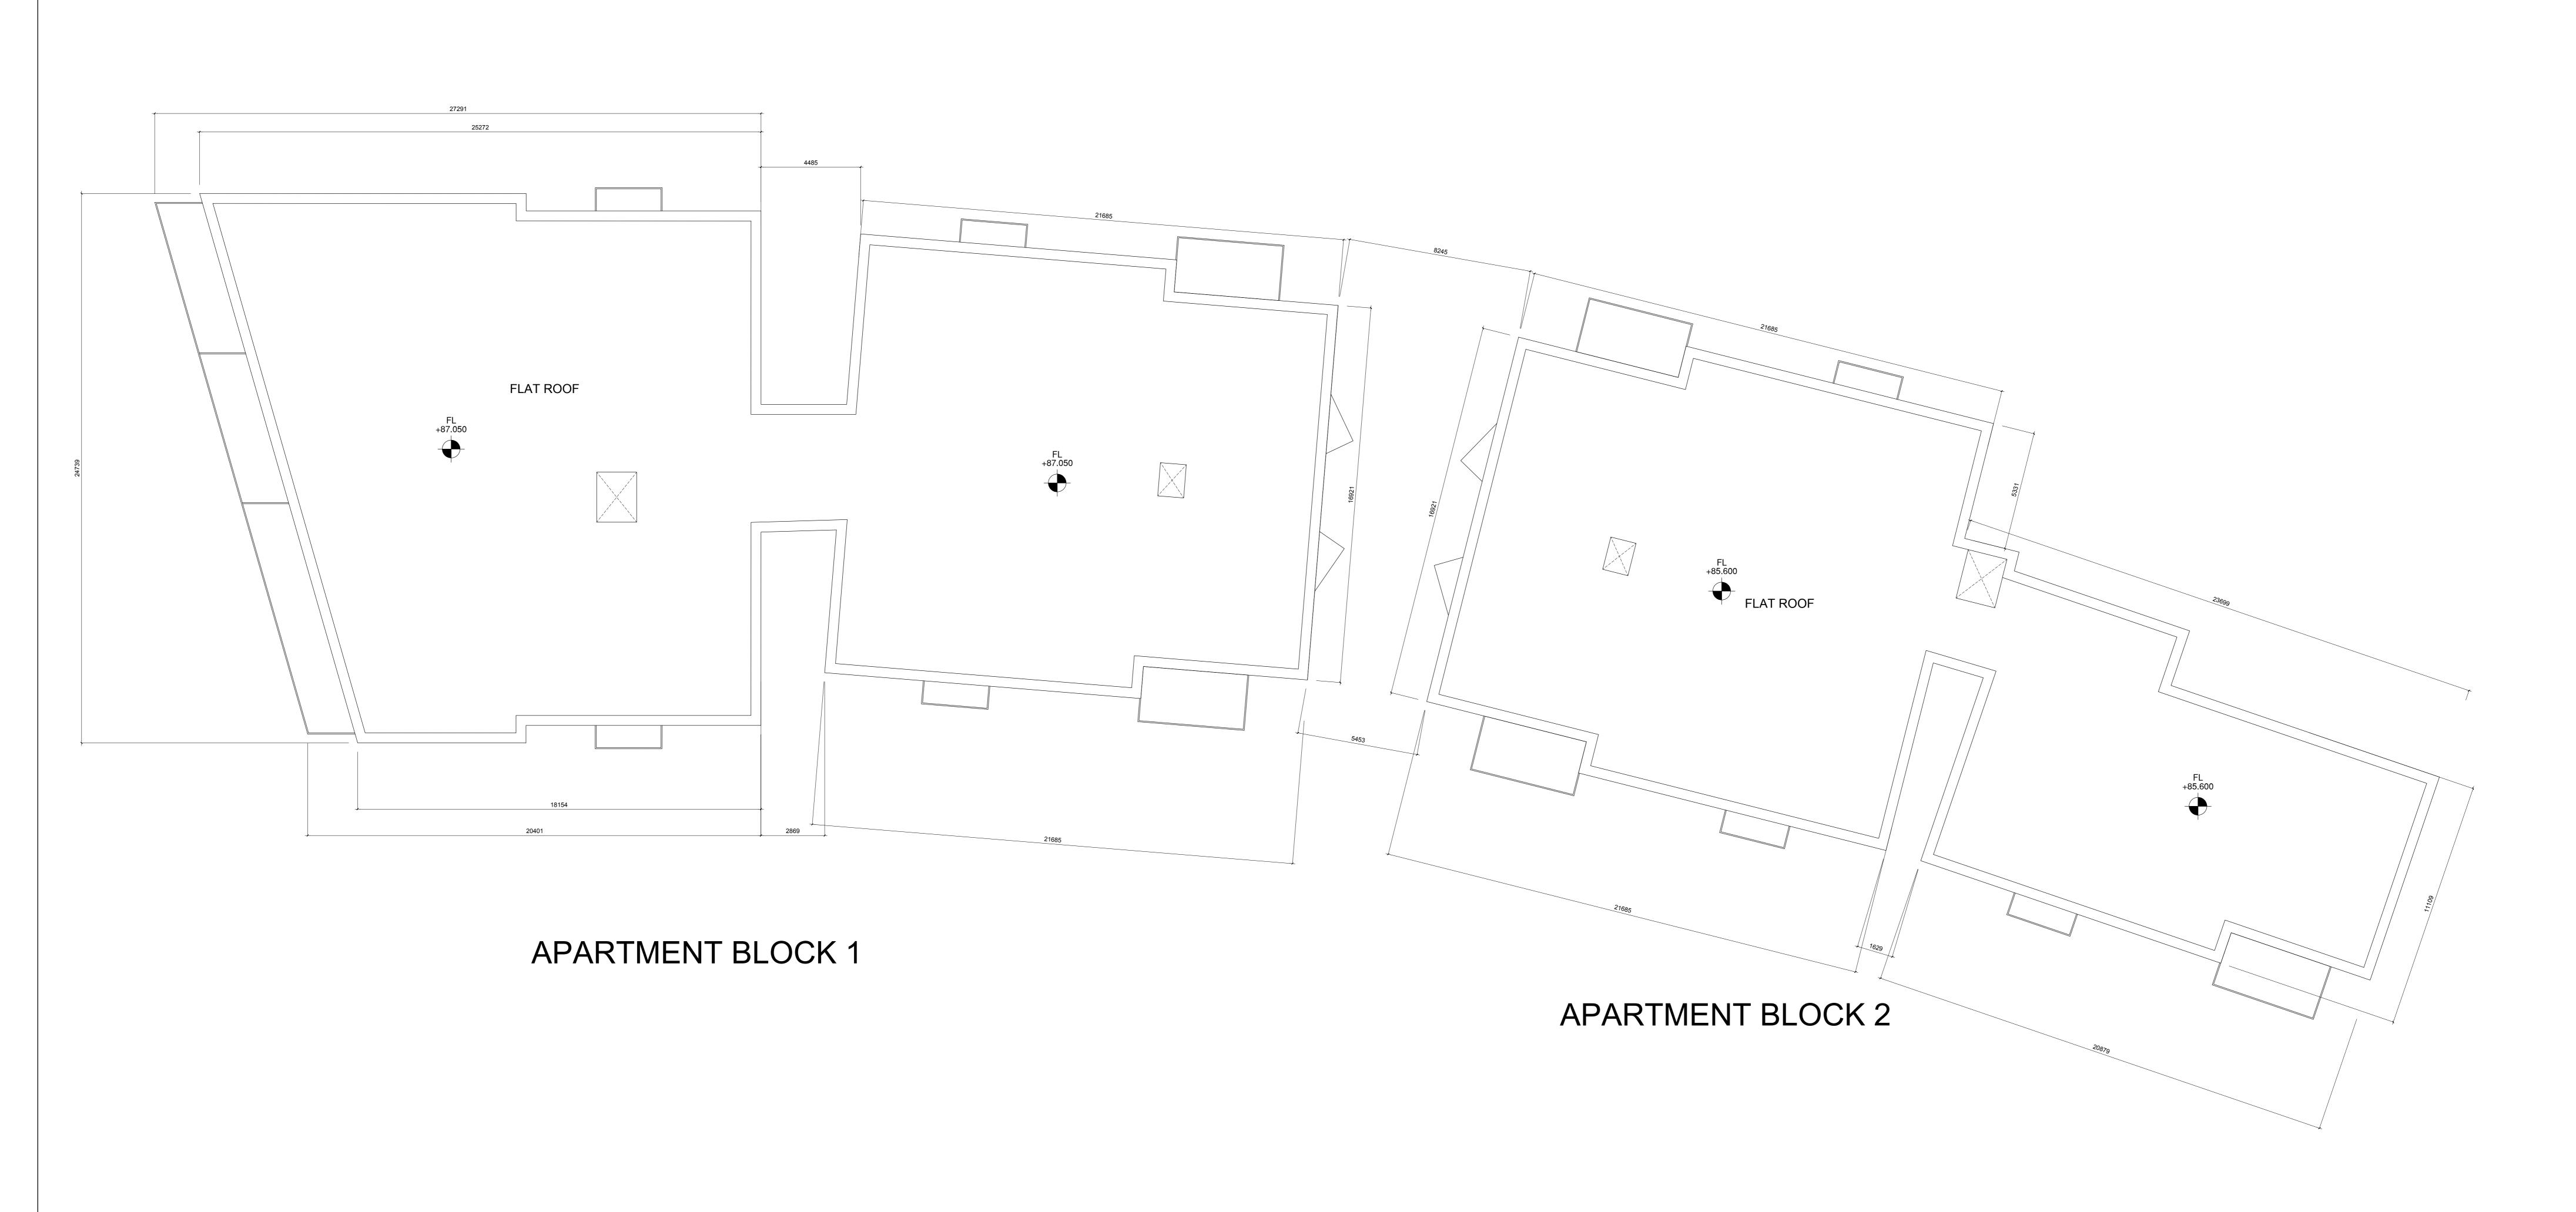

|                                             | PROJECT TITLE: Capdoo, Clane                         |
|---------------------------------------------|------------------------------------------------------|
| MCORM                                       | Apartment Blocks 01 and 02                           |
| M°CROSSAN OROURKE MANNING <b>ARCHITECTS</b> | Rof Plan                                             |
|                                             | Albert Place West, Harcourt Lane, Dublin 2, Ireland. |